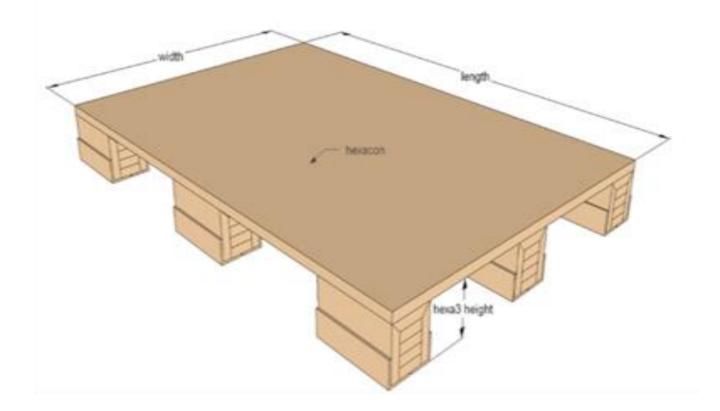

# CONCORE® HONEYCOMB CORE

8 Tons / Day

PAPER %60 GLUE %32 CHEMICALS%8

1800-200mm CONTINOUS

,15 , 12 , 10 , 8 38 , 24 mm

100-6mm

COMPOSITION

WIDTH LENGTH

CELL SIZE

**THICKNESS** 

# HONEYCOMB

PANELS

19

12,000 m2 /Day

PAPER %80 GLUE %13 CHEMICALS%7

1600-200mm 6000-200mm

,15 , 12 , 10 , 8 38 , 24 mm

100-6mm

COMPOSITION

WIDTH LENGTH

**CELL SIZE** 

**THICKNESS** 

# HEXACON®