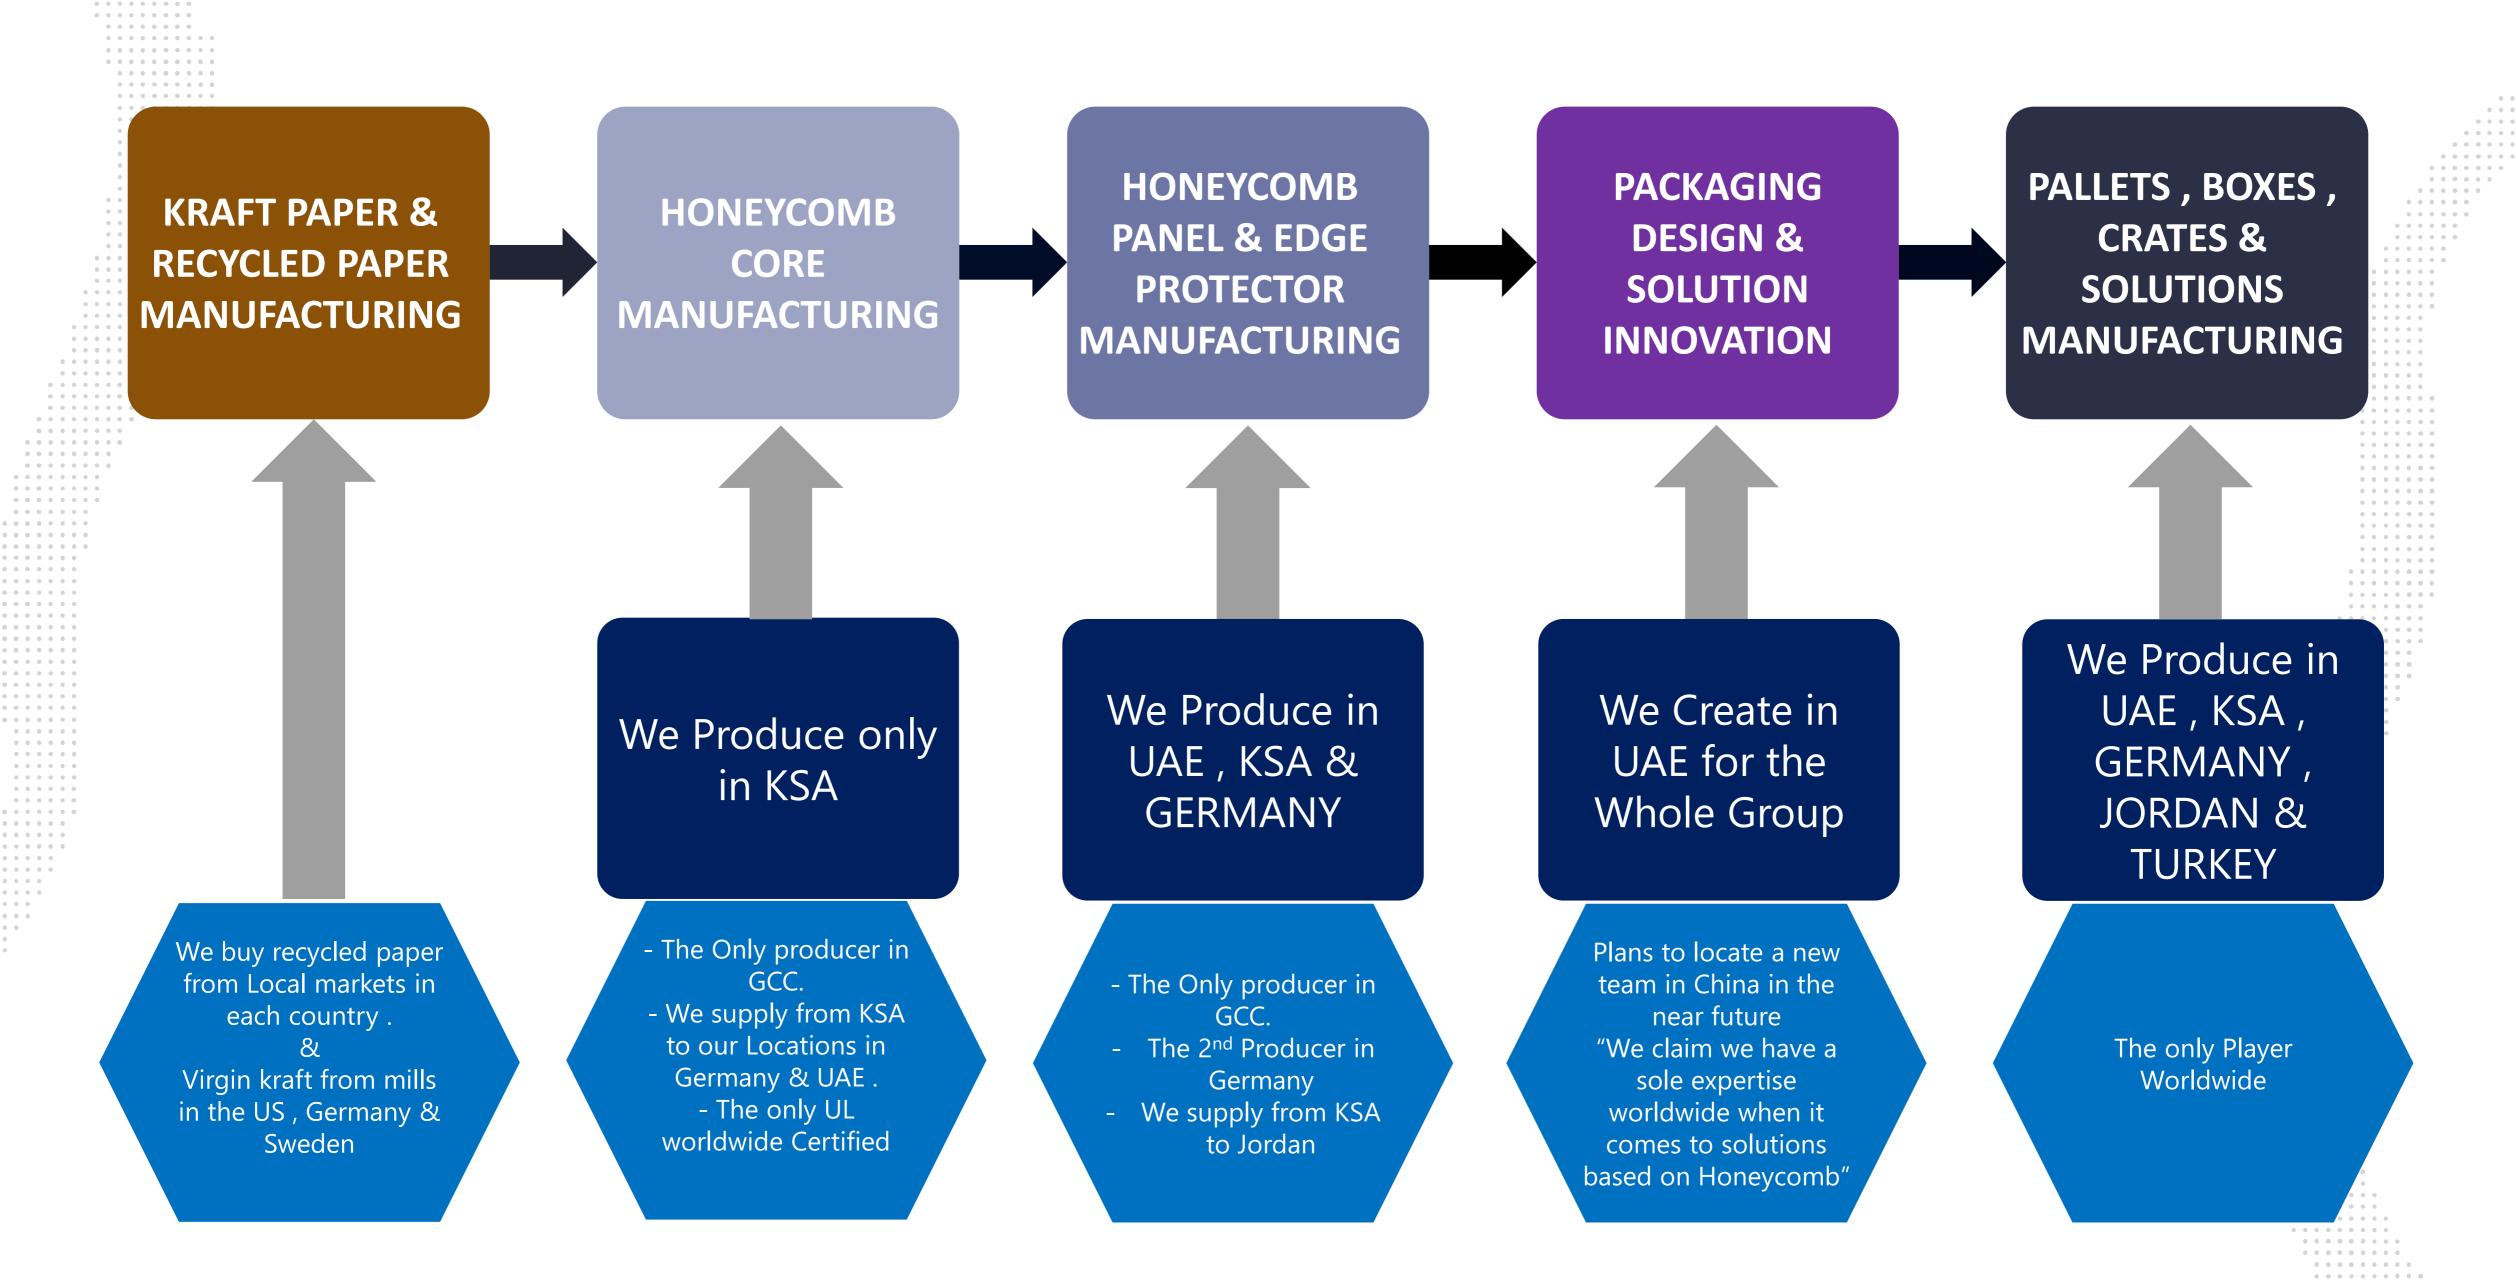

$\bullet$   $\bullet$   $\bullet$ 

. . . . .

#### **Mass Production**

- -Honeycomb Core.
- -Honeycomb Panels
  - **Edge Protectors**
- -Pallets Runners



#### SERRVICE

2

#### Design

- Packaging Solutions
- Create 3D Drawings



#### SERRVICE

3

#### **Pilot Testing**

Test The solution in real usage conditions



# **PRODUCTION** Extremely Local Fabrication & Assembly Produce Designed **Packaging Products** Using Honeycomb Panels

. . . . . . . . . . . . . . . . . . . . . . . . . . . . . . . . . . . . . . . . . . . . . . . . . . . . . . • • • • • • • • . . . . . . . . . . . . . . . . . . . . . . . . . . . . . . . . . . . . . . . . . . . . . . . . . . . . . . . . . . . . . . . . . . . . . . . . . . . . . . . . . . . . . . . . . . . . . . . . . . . .

## **INDUSTRY VALUE CHAIN**







# CONCORE® HONEYCOMB CORE

8 Tons / Day



PAPER %60 GLUE %32 CHEMICALS%8

1800-200mm CONTINOUS

,15 , 12 , 10 , 8 38 , 24 mm

100-6mm

COMPOSITION

WIDTH LENGTH

CELL SIZE

**THICKNESS** 

# CONCORE®HONEYCOMB CORE ®

## **APPLICATIONS**









# HONEYCOMB

PANELS

19

12,000 m2 /Day



PAPER %80 GLUE %13 CHEMICALS%7

1600-200mm 6000-200mm

,15 , 12 , 10 , 8 38 , 24 mm

100-6mm

COMPOSITION

WIDTH LENGTH

**CELL SIZE** 

**THICKNESS** 

# HEXACON®

# HONEYCOMP PANELS







PACOR®

**RECOR®** 

HEXA3®

**PACFLAT®** 







30,000 m/Day



10,000 m/Day



PLM Machine Produced by PACFORT



## BIOPAL®



2,500 m/

PACSAA2
Machine
Produced by
PACFORT

## ROBOX ®



## **APPLICATIONS WE SERVE**





. . . . . . . . . . . . . . . . . . . . . . . . . . .

. . . . . . . . .

. . . . . . . .