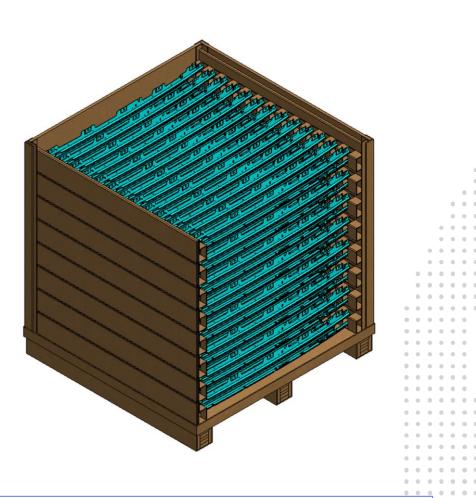

#### **PATENT DESIGNS 01**

. . . . . . . . .

. . . . . . . . . .

. . . . . . . . .

. . . . . . . .

• • • • • • •

CRATES (ROBTOP T , ROBTOP H ,
HEXACUBE) , A NEW
REVOLUTIONARY PRODUCT MADE
FOR P&G (INCUBATOR P) , SOME
OTHER R&D PROJECTS ARE ON
GOING