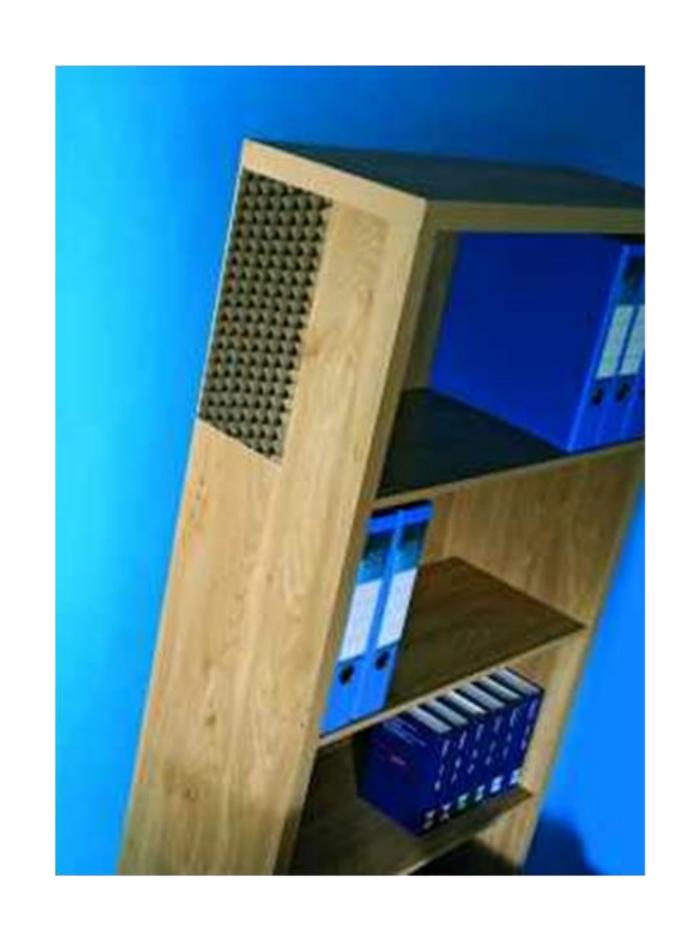

#### WE REPLACE WOOD.

PACFORT FOCUSED ON USING A REVOUTIONARY PRODUCT CALLED THE NARROW DIAMOND CORE PANELS (NDC & NDP) AS WELL AS "HONEYCOMB PANEL" TO CREATE, HEAVY DUTY PACKAGING DESIGNS, SPECIFICALLY BOXES, CRATES & PALLETS, HONEYCOMB PANEL IS A COMPOSITE TOTALLY MADE OF PAPER & GLUE, IT EXHIBITS STRONG MECHANICAL PROPERTIES CLOSE TO WOOD, THE PRODUCT IS 80% MADE OF RECYCLED MATERIALS & 100% RECYCLABLE, IN ADDITION TO THE ABOVE WE ARE TODAY A MAJOR SUPPLIER FOR THIS COMPOSITES AS A REPLACEMENT OF WOOD IN APPLICATIONS LIKE FURNITURE & DOOR FILLERS.

## **APPLICATIONS**