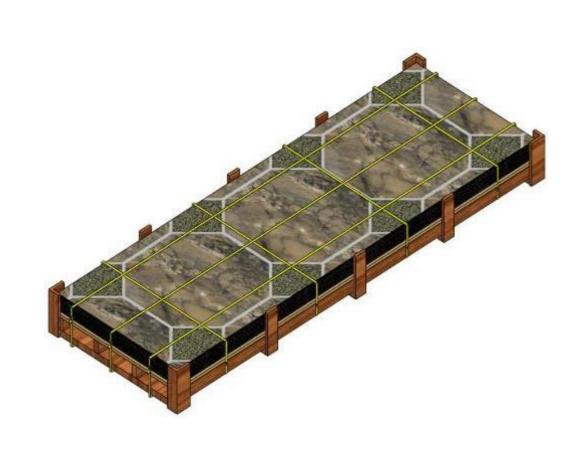

#### **PATENT DESIGNS 01**

. . . . . . . . .

. . . . . . . . . .

. . . . . . . . .

. . . . . . . .

• • • • • • •

CRATES (ROBTOP T , ROBTOP H ,
HEXACUBE) , A NEW
REVOLUTIONARY PRODUCT MADE
FOR P&G (INCUBATOR P) , SOME
OTHER R&D PROJECTS ARE ON
GOING