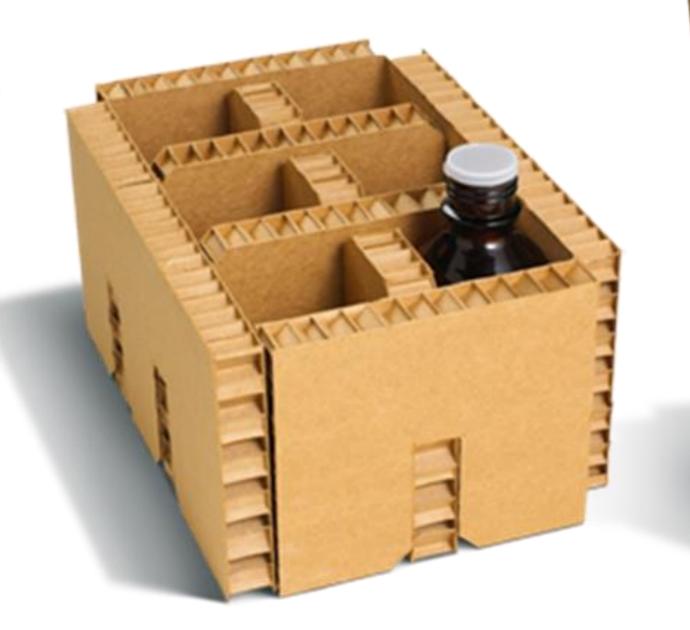

#### WE REPLACE WOOD.

PACFORT FOCUSED ON USING A REVOUTIONARY PRODUCT CALLED THE NARROW DIAMOND CORE PANELS (NDC & NDP) AS WELL AS "HONEYCOMB PANEL" TO CREATE, HEAVY DUTY PACKAGING DESIGNS, SPECIFICALLY BOXES, CRATES & PALLETS, HONEYCOMB PANEL IS A COMPOSITE TOTALLY MADE OF PAPER & GLUE, IT EXHIBITS STRONG MECHANICAL PROPERTIES CLOSE TO WOOD, THE PRODUCT IS 80% MADE OF RECYCLED MATERIALS & 100% RECYCLABLE, IN ADDITION TO THE ABOVE WE ARE TODAY A MAJOR SUPPLIER FOR THIS COMPOSITES AS A REPLACEMENT OF WOOD IN APPLICATIONS LIKE FURNITURE & DOOR FILLERS.

#### **Mass Production**

- -Honeycomb Core.
- -Honeycomb Panels
  - **Edge Protectors**
- -Pallets Runners