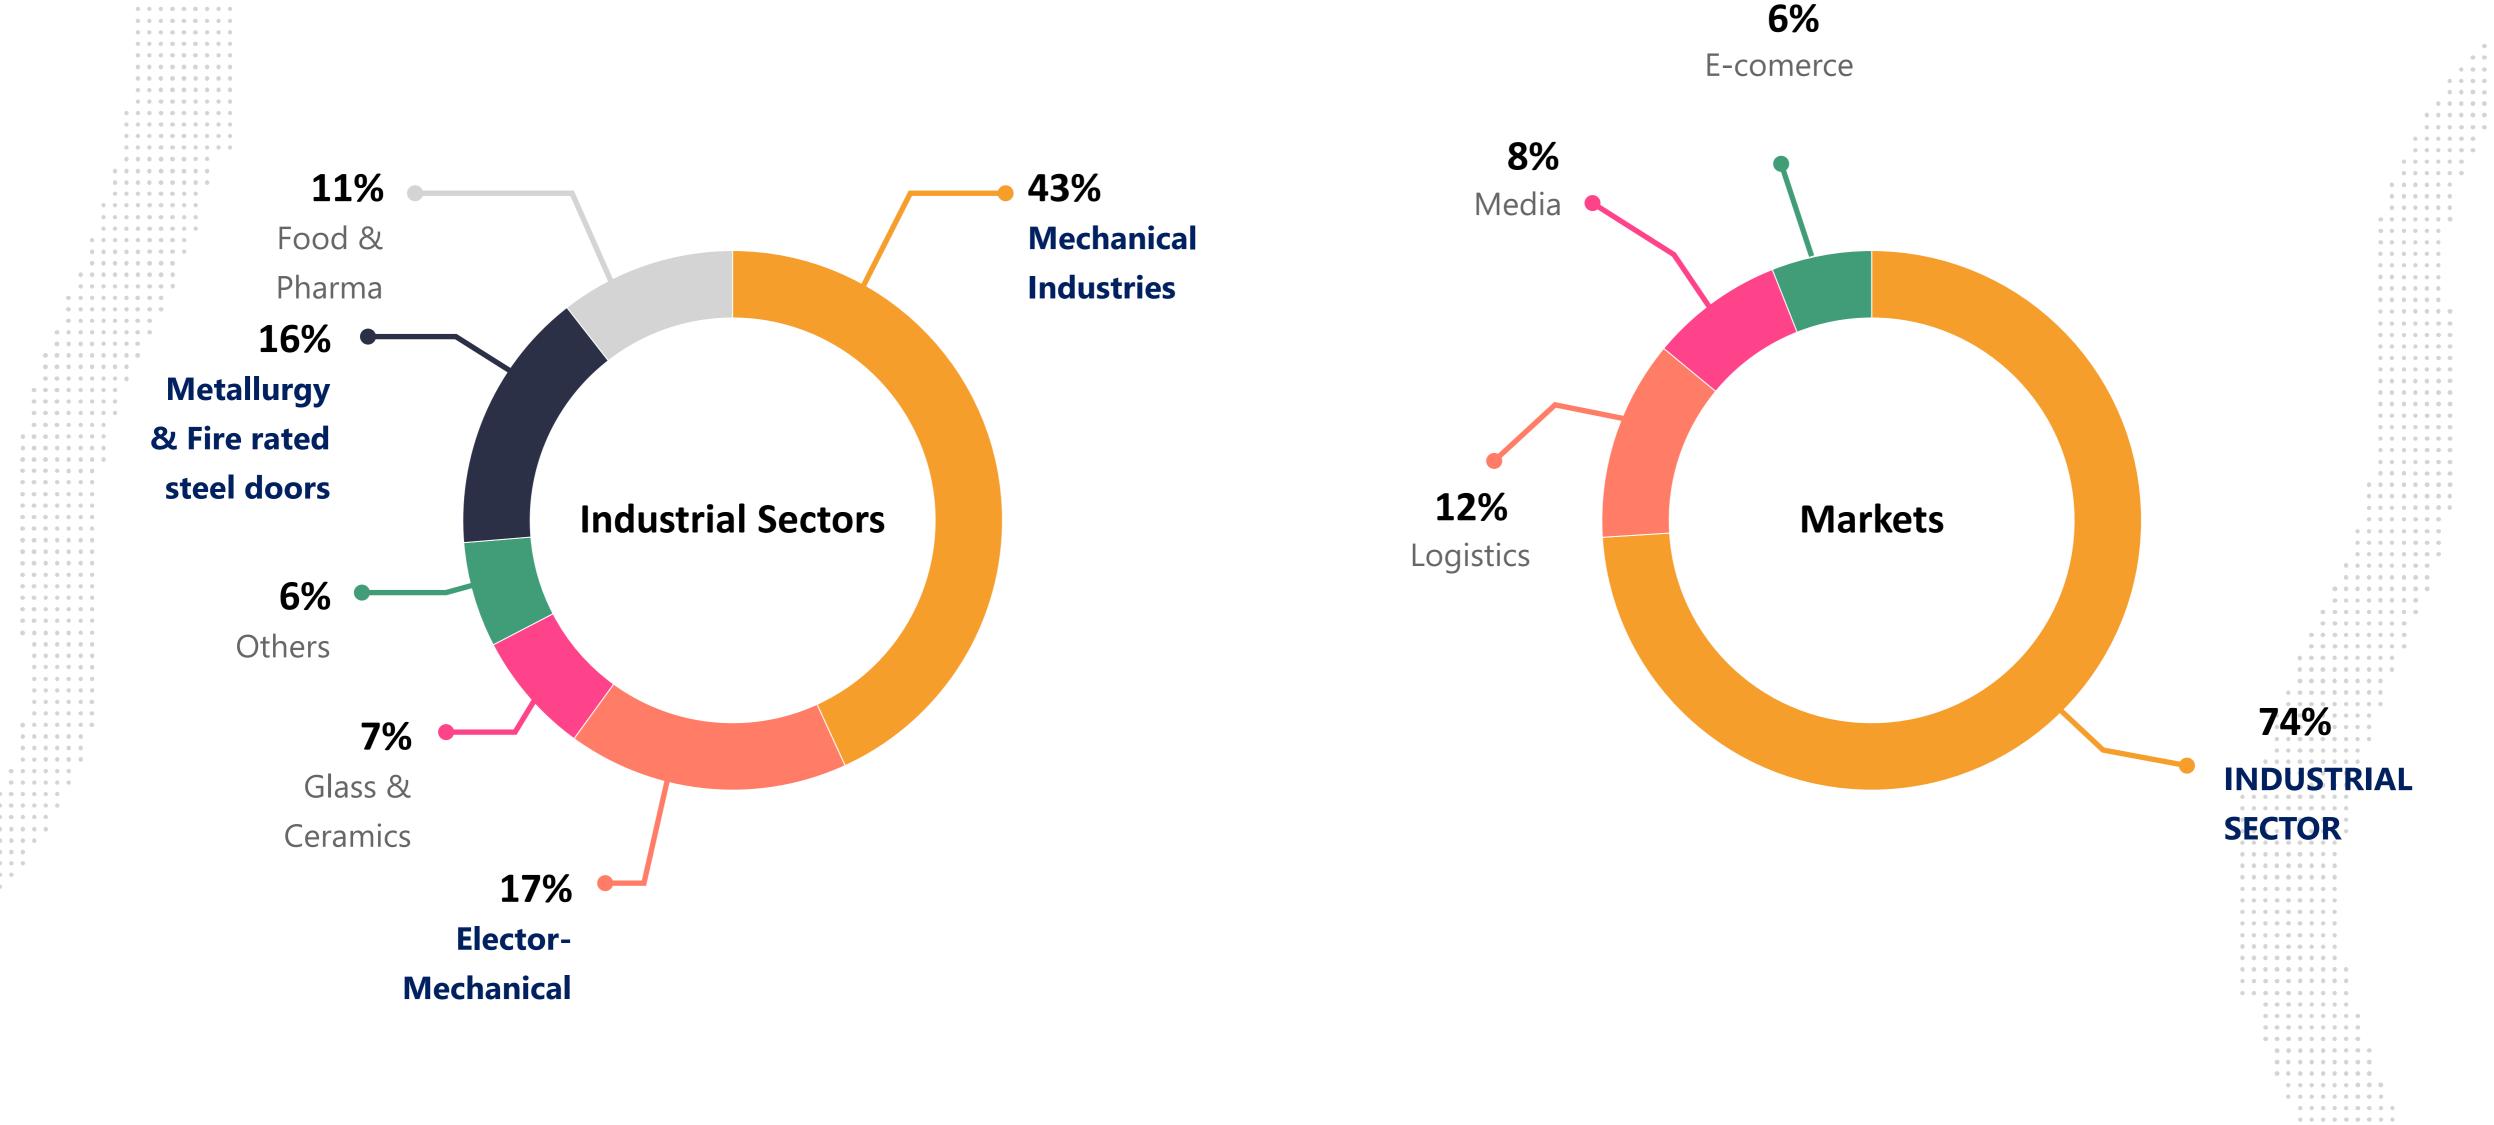

## **Market Segmentation**

. . . . . . . . . . . . . . . . . . . . . . . . . . . . . . . . . . . . . . . . . . . . . . . . . . . . . . . . . . . . . . .

> . . . . . . . . . . . . . . . . . . . . . . . . . . . . . . . . . . . . . . . . . . . . . . . . . . . . . .

> > . . . . . . . . . . . . . . . . . . .

. . . . . . . . .

Industrial will always be dominant