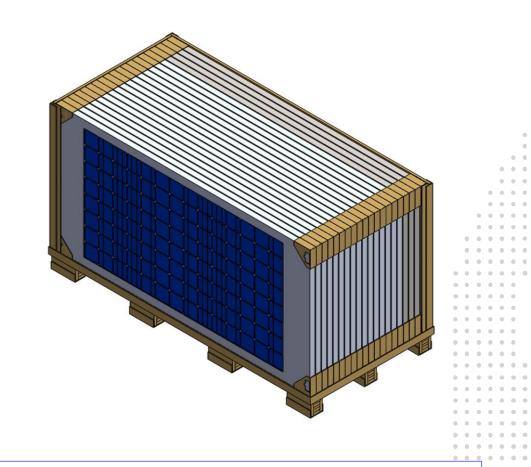

# CONCORE® HONEYCOMB CORE

8 Tons / Day

PAPER %60 GLUE %32 CHEMICALS%8

1800-200mm CONTINOUS

,15 , 12 , 10 , 8 38 , 24 mm

100-6mm

COMPOSITION

WIDTH LENGTH

# HONEYCOMB

PANELS

19

12,000 m2 /Day

PAPER %80 GLUE %13 CHEMICALS%7

1600-200mm 6000-200mm

,15 , 12 , 10 , 8 38 , 24 mm

100-6mm