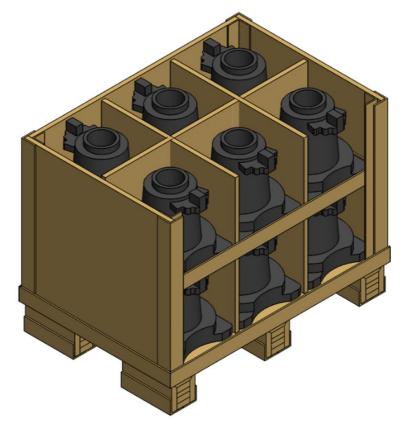

#### **PATENT DESIGNS 01**

. . . . . . . . .

. . . . . . . . . .

. . . . . . . . .

. . . . . . . .

• • • • • • •

CRATES (ROBTOP T , ROBTOP H ,
HEXACUBE) , A NEW
REVOLUTIONARY PRODUCT MADE
FOR P&G (INCUBATOR P) , SOME
OTHER R&D PROJECTS ARE ON
GOING