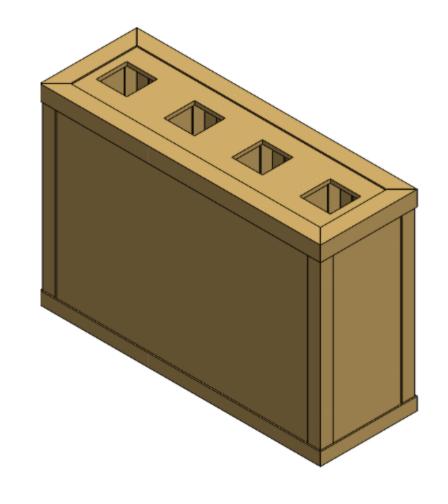

#### WE REPLACE WOOD.

PACFORT FOCUSED ON USING A REVOUTIONARY PRODUCT CALLED THE NARROW DIAMOND CORE PANELS (NDC & NDP) AS WELL AS "HONEYCOMB PANEL" TO CREATE, HEAVY DUTY PACKAGING DESIGNS, SPECIFICALLY BOXES, CRATES & PALLETS, HONEYCOMB PANEL IS A COMPOSITE TOTALLY MADE OF PAPER & GLUE, IT EXHIBITS STRONG MECHANICAL PROPERTIES CLOSE TO WOOD, THE PRODUCT IS 80% MADE OF RECYCLED MATERIALS & 100% RECYCLABLE, IN ADDITION TO THE ABOVE WE ARE TODAY A MAJOR SUPPLIER FOR THIS COMPOSITES AS A REPLACEMENT OF WOOD IN APPLICATIONS LIKE FURNITURE & DOOR FILLERS.

#### **Mass Production**

- -Honeycomb Core.
- -Honeycomb Panels
  - **Edge Protectors**
- -Pallets Runners