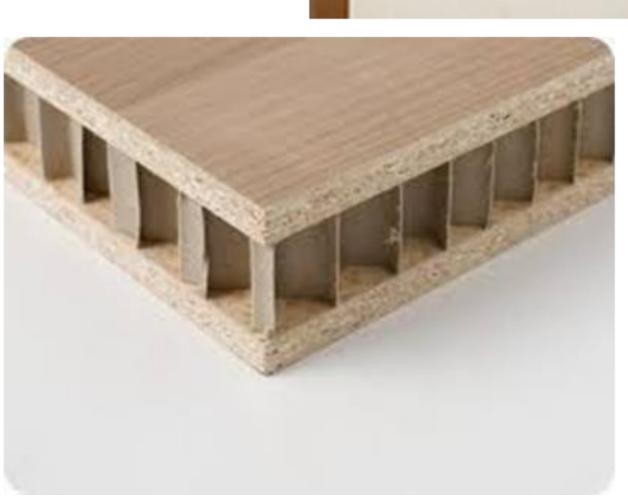

#### WE REPLACE WOOD.

PACFORT FOCUSED ON USING A REVOUTIONARY PRODUCT CALLED THE NARROW DIAMOND CORE PANELS (NDC & NDP) AS WELL AS "HONEYCOMB PANEL" TO CREATE, HEAVY DUTY PACKAGING DESIGNS, SPECIFICALLY BOXES, CRATES & PALLETS, HONEYCOMB PANEL IS A COMPOSITE TOTALLY MADE OF PAPER & GLUE, IT EXHIBITS STRONG MECHANICAL PROPERTIES CLOSE TO WOOD, THE PRODUCT IS 80% MADE OF RECYCLED MATERIALS & 100% RECYCLABLE, IN ADDITION TO THE ABOVE WE ARE TODAY A MAJOR SUPPLIER FOR THIS COMPOSITES AS A REPLACEMENT OF WOOD IN APPLICATIONS LIKE FURNITURE & DOOR FILLERS.

# CONCORE® HONEYCOMB CORE

8 Tons / Day

PAPER %60 GLUE %32 CHEMICALS%8

1800-200mm CONTINOUS

,15 , 12 , 10 , 8 38 , 24 mm

100-6mm

COMPOSITION

WIDTH LENGTH

# HONEYCOMB

PANELS

19

12,000 m2 /Day

PAPER %80 GLUE %13 CHEMICALS%7

1600-200mm 6000-200mm

,15 , 12 , 10 , 8 38 , 24 mm

100-6mm