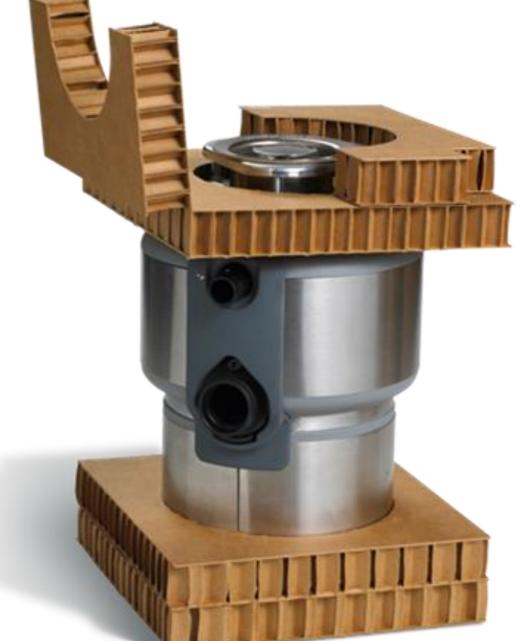

#### **P&G APPROVAL OF INCUBATOR**

A REVOLUTIONARY SOLUTION THAT WILL SAVE FMCG
COMPANIES 30% OF THEIR CARTON PACKAGING COSTS

#### **PATENT DESIGNS 01**

. . . . . . . . .

. . . . . . . . . .

. . . . . . . . .

. . . . . . . .

• • • • • • •

CRATES (ROBTOP T , ROBTOP H ,
HEXACUBE) , A NEW
REVOLUTIONARY PRODUCT MADE
FOR P&G (INCUBATOR P) , SOME
OTHER R&D PROJECTS ARE ON
GOING