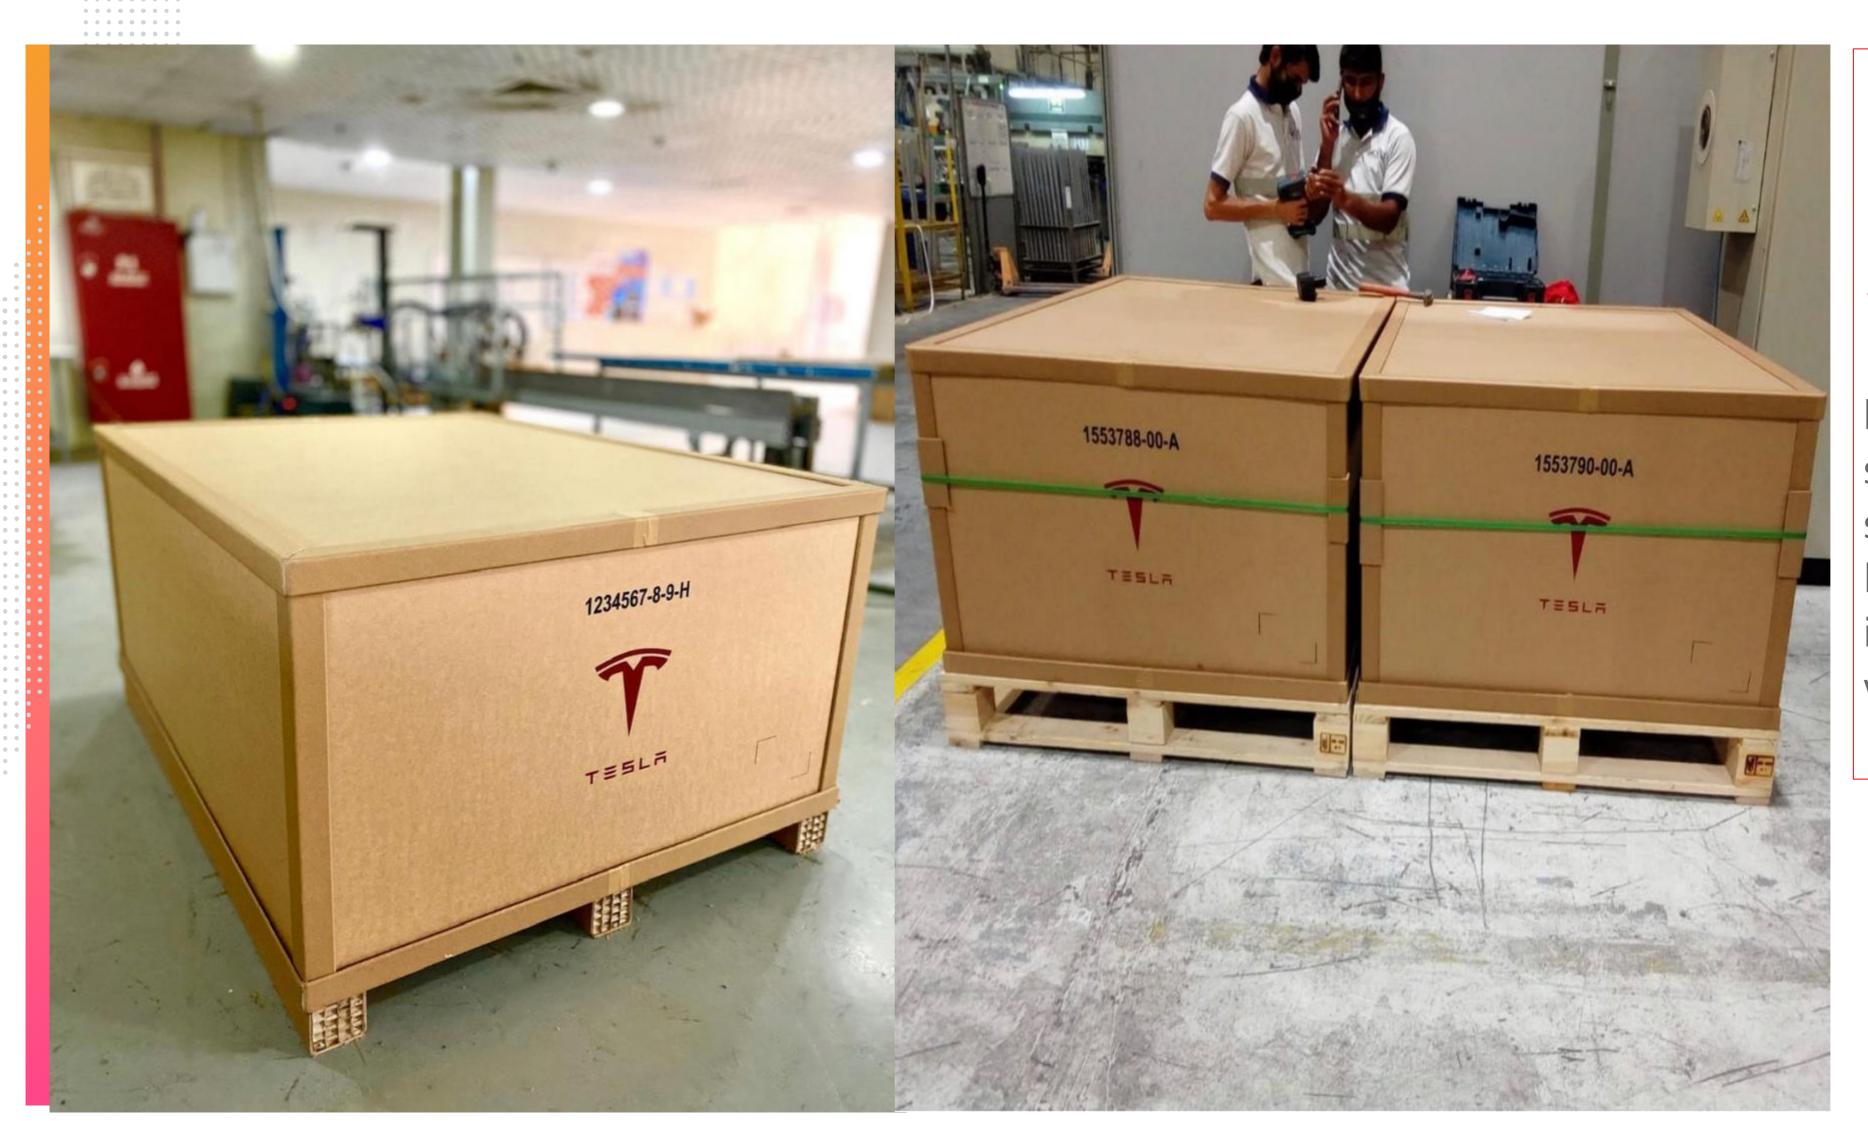

SCHNDIER achieved 60% cost saving on packaging & 90% saving on packaging time.

> . . . . . . . . . . . . . . . . . .

TESLA

Is using our ROBOX H to ship car parts from suppliers in Germanny & Dubai to the USA, TESLA is planning to replace all wooden boxes