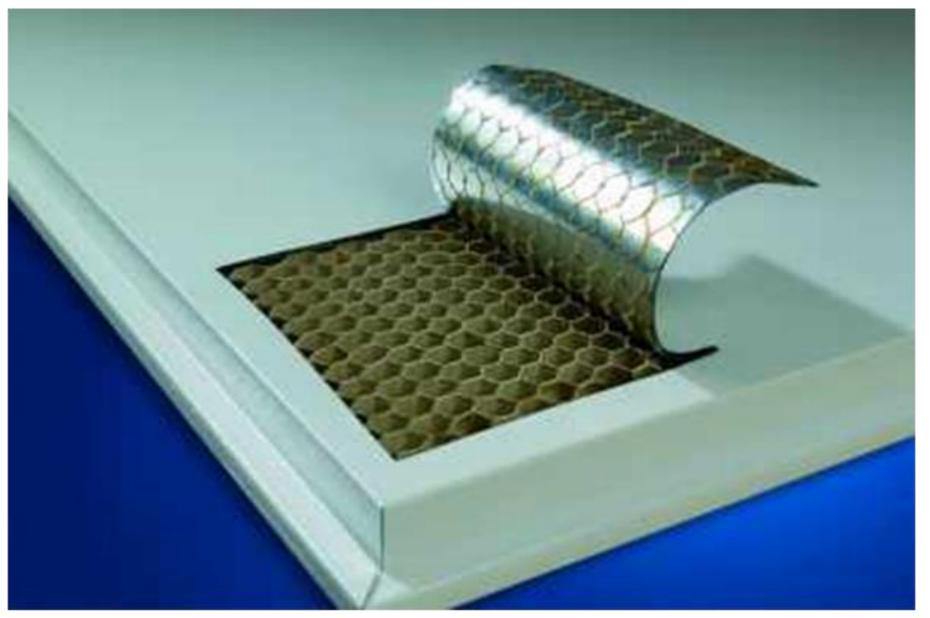

#### WE REPLACE WOOD.

PACFORT FOCUSED ON USING A REVOUTIONARY PRODUCT CALLED THE NARROW DIAMOND CORE PANELS (NDC & NDP) AS WELL AS "HONEYCOMB PANEL" TO CREATE, HEAVY DUTY PACKAGING DESIGNS, SPECIFICALLY BOXES, CRATES & PALLETS, HONEYCOMB PANEL IS A COMPOSITE TOTALLY MADE OF PAPER & GLUE, IT EXHIBITS STRONG MECHANICAL PROPERTIES CLOSE TO WOOD, THE PRODUCT IS 80% MADE OF RECYCLED MATERIALS & 100% RECYCLABLE, IN ADDITION TO THE ABOVE WE ARE TODAY A MAJOR SUPPLIER FOR THIS COMPOSITES AS A REPLACEMENT OF WOOD IN APPLICATIONS LIKE FURNITURE & DOOR FILLERS.

## **APPLICATIONS**