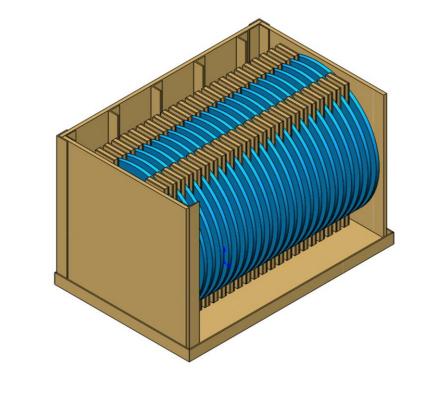

# CONCORE® HONEYCOMB CORE

8 Tons / Day

PAPER %60 GLUE %32 CHEMICALS%8

1800-200mm CONTINOUS

,15 , 12 , 10 , 8 38 , 24 mm

100-6mm

COMPOSITION

WIDTH LENGTH