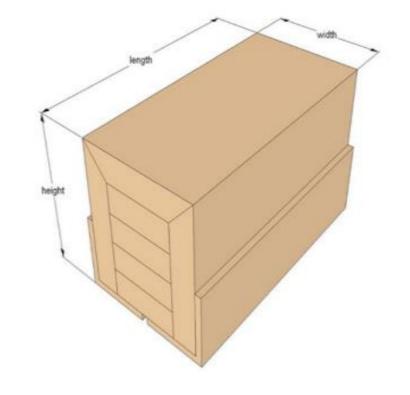

# CONCORE® HONEYCOMB CORE

8 Tons / Day

PAPER %60 GLUE %32 CHEMICALS%8

1800-200mm CONTINOUS

,15 , 12 , 10 , 8 38 , 24 mm

100-6mm

COMPOSITION

WIDTH LENGTH

CELL SIZE

**THICKNESS** 