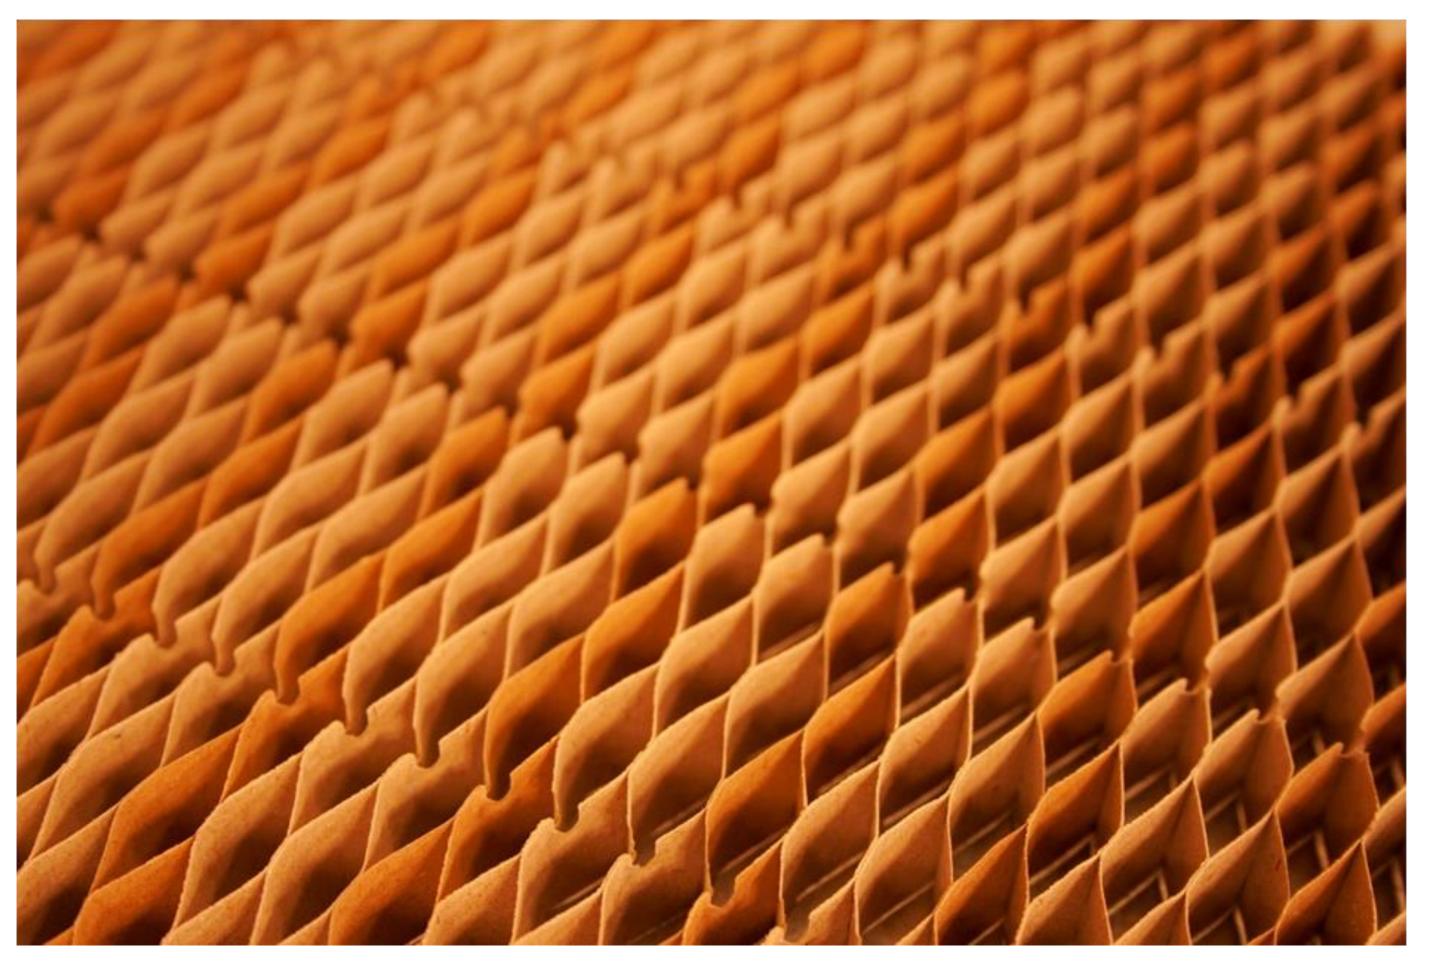

#### WE REPLACE WOOD.

PACFORT FOCUSED ON USING A REVOUTIONARY PRODUCT CALLED THE NARROW DIAMOND CORE PANELS (NDC & NDP) AS WELL AS "HONEYCOMB PANEL" TO CREATE, HEAVY DUTY PACKAGING DESIGNS, SPECIFICALLY BOXES, CRATES & PALLETS, HONEYCOMB PANEL IS A COMPOSITE TOTALLY MADE OF PAPER & GLUE, IT EXHIBITS STRONG MECHANICAL PROPERTIES CLOSE TO WOOD, THE PRODUCT IS 80% MADE OF RECYCLED MATERIALS & 100% RECYCLABLE, IN ADDITION TO THE ABOVE WE ARE TODAY A MAJOR SUPPLIER FOR THIS COMPOSITES AS A REPLACEMENT OF WOOD IN APPLICATIONS LIKE FURNITURE & DOOR FILLERS.

# CONCORE® HONEYCOMB CORE

8 Tons / Day

PAPER %60 GLUE %32 CHEMICALS%8

1800-200mm CONTINOUS

,15 , 12 , 10 , 8 38 , 24 mm

100-6mm

COMPOSITION

WIDTH LENGTH

# HONEYCOMB

PANELS

19

12,000 m2 /Day

PAPER %80 GLUE %13 CHEMICALS%7

1600-200mm 6000-200mm

,15 , 12 , 10 , 8 38 , 24 mm

100-6mm