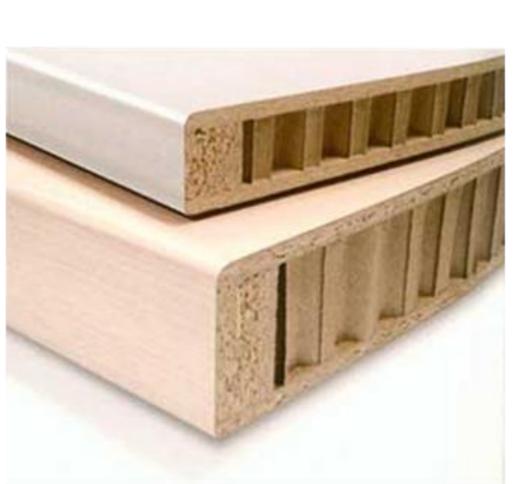

#### WE REPLACE WOOD.

PACFORT FOCUSED ON USING A REVOUTIONARY PRODUCT CALLED THE NARROW DIAMOND CORE PANELS (NDC & NDP) AS WELL AS "HONEYCOMB PANEL" TO CREATE, HEAVY DUTY PACKAGING DESIGNS, SPECIFICALLY BOXES, CRATES & PALLETS, HONEYCOMB PANEL IS A COMPOSITE TOTALLY MADE OF PAPER & GLUE, IT EXHIBITS STRONG MECHANICAL PROPERTIES CLOSE TO WOOD, THE PRODUCT IS 80% MADE OF RECYCLED MATERIALS & 100% RECYCLABLE, IN ADDITION TO THE ABOVE WE ARE TODAY A MAJOR SUPPLIER FOR THIS COMPOSITES AS A REPLACEMENT OF WOOD IN APPLICATIONS LIKE FURNITURE & DOOR FILLERS.