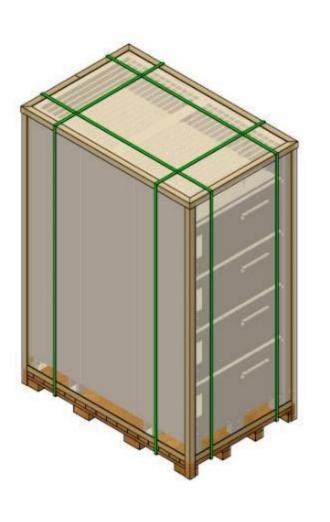

#### **PATENT DESIGNS 01**

. . . . . . . . .

. . . . . . . . . .

. . . . . . . . .

. . . . . . . .

• • • • • • •

CRATES (ROBTOP T , ROBTOP H ,
HEXACUBE) , A NEW
REVOLUTIONARY PRODUCT MADE
FOR P&G (INCUBATOR P) , SOME
OTHER R&D PROJECTS ARE ON
GOING