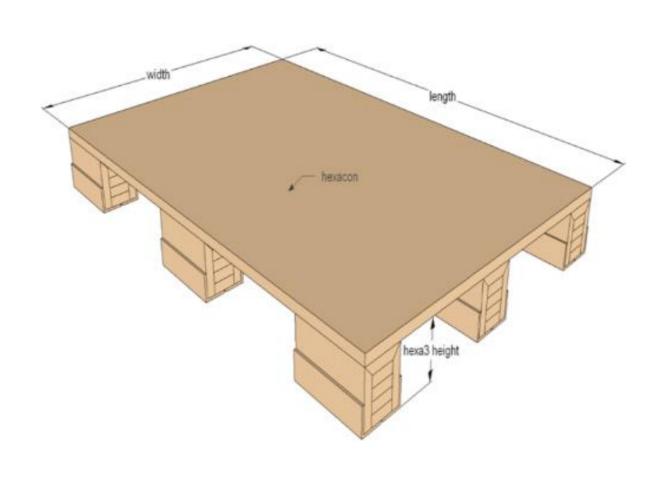

# HONEYCOMB

PANELS

19

12,000 m2 /Day

PAPER %80 GLUE %13 CHEMICALS%7

1600-200mm 6000-200mm

,15 , 12 , 10 , 8 38 , 24 mm

100-6mm

COMPOSITION

WIDTH LENGTH

**CELL SIZE** 

**THICKNESS** 

# HEXACON®