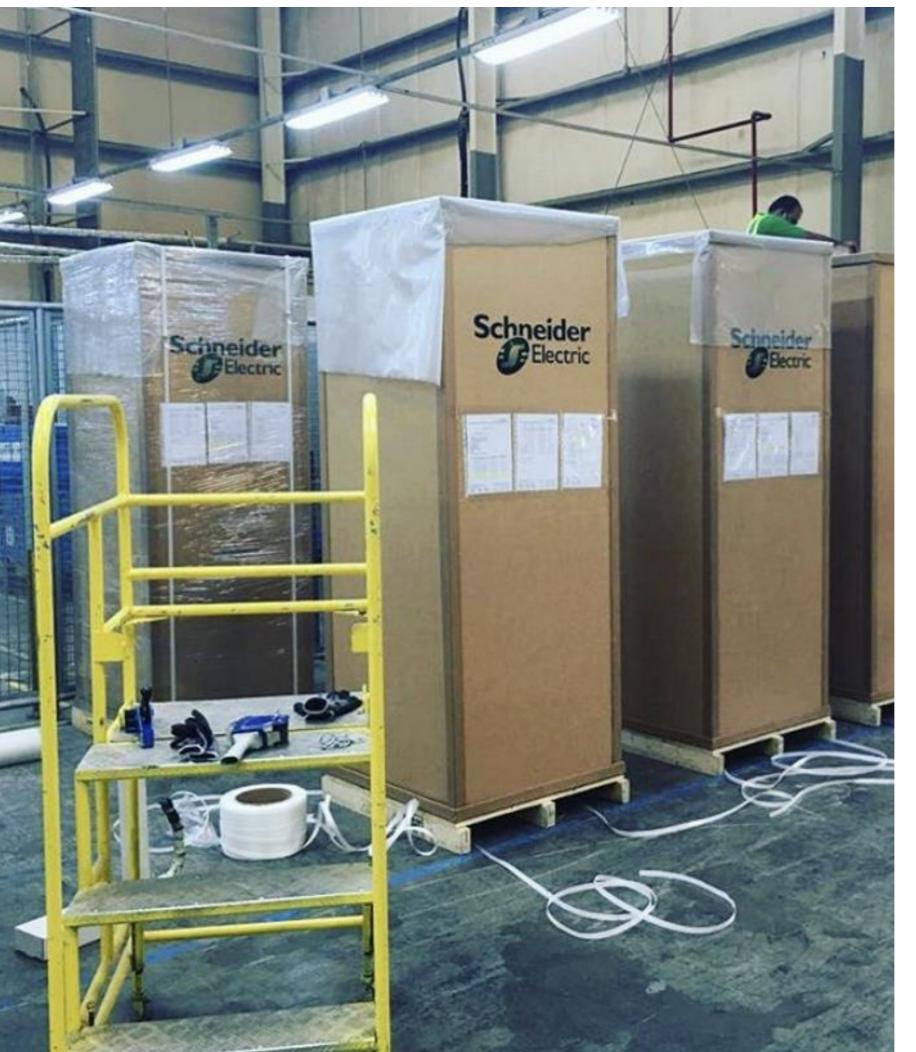

#### Schneider

Electric Has shifted from wood to our ROBTOP T Design since two years we are Supplying SCHNEIDER in KSA and Germany, soon in Turkey

SCHNEIDER will be an easy target for us wherever they manufacture, including India , China , Indonesia, Egypt, North America.

SCHNDIER achieved 60% cost saving on packaging & 90% saving on packaging time.

> . . . . . . . . . . . . . . . . . .

TESLA

Is using our ROBOX H to ship car parts from suppliers in Germanny & Dubai to the USA, TESLA is planning to replace all wooden boxes