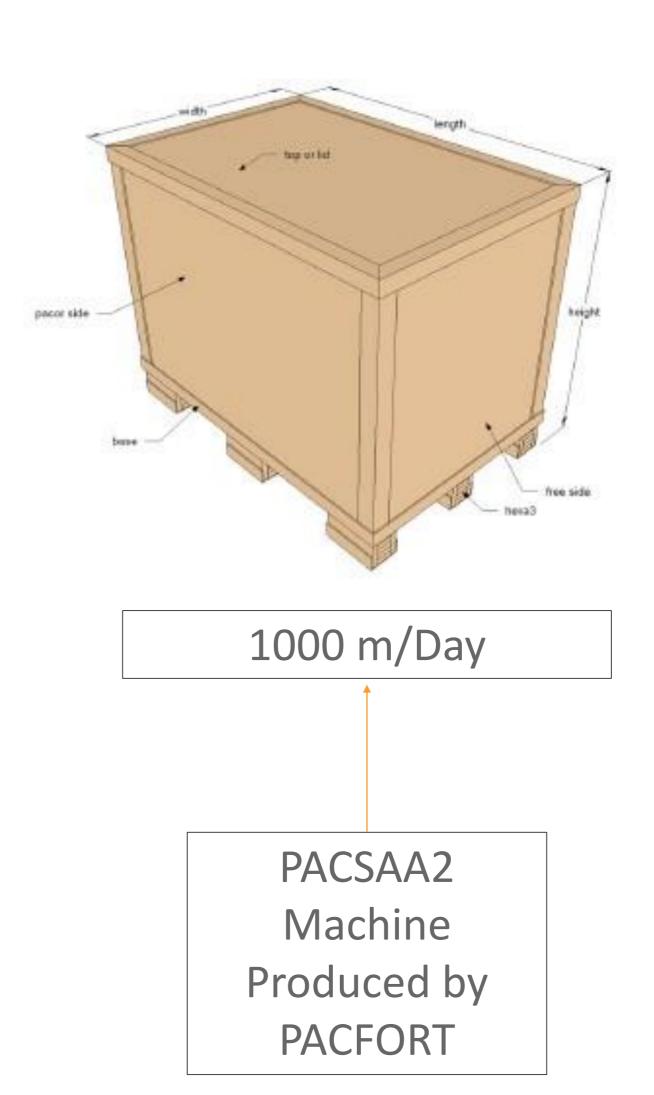

. . . . . . . . . . . . . . . . . . . . . . . . . . . . . . . . . . . . . . . . . . . . . .

## **INDUSTRY VALUE CHAIN**







# CONCORE® HONEYCOMB CORE

8 Tons / Day



PAPER %60 GLUE %32 CHEMICALS%8

1800-200mm CONTINOUS

,15 , 12 , 10 , 8 38 , 24 mm

100-6mm

COMPOSITION

WIDTH LENGTH

CELL SIZE

**THICKNESS** 

# CONCORE®HONEYCOMB CORE ®

## **APPLICATIONS**









# HONEYCOMB

PANELS

19

12,000 m2 /Day



PAPER %80 GLUE %13 CHEMICALS%7

1600-200mm 6000-200mm

,15 , 12 , 10 , 8 38 , 24 mm

100-6mm

COMPOSITION

WIDTH LENGTH

**CELL SIZE** 

**THICKNESS** 

# HEXACON®

# HONEYCOMP PANELS







PACOR®

**RECOR®** 

HEXA3®

**PACFLAT®** 







30,000 m/Day



10,000 m/Day



PLM Machine Produced by PACFORT



## BIOPAL®



2,500 m/

PACSAA2
Machine
Produced by
PACFORT

## ROBOX ®



## **APPLICATIONS WE SERVE**





. . . . . . . . . . . . . . . . . . . . . . . . . . .

. . . . . . . . .

. . . . . . . . .

. . . . . . . . . . . . . . . . . . . .

. . . . . . . . . . . . . . . . . . . . . . . . . . . . . . . . . . . . . . . . . . . . . . . . . . . . . . . . . . . . .

. . . . . . . .







**AUTOMOTIVE** 

DOORS & FURNITURE

FIRE FIGHTING SYSTEM

**SOLAR PANELS** 









**MACHINES** 

METAL & STAINLESS ST

TEMPERED GLASS

**ELECTROMECHANICAL** 

. . . . . . . . . .

. . . . . . . . .

• • • • • • • • . . . . . . . . . . . . . . . . . . .

## **APPLICATIONS WE SERVE**





. . . . . . . . . . . . . . . . . . . . . . . . . . . . . . . . . . . .

. . . . . . . . . . . . . . . . . .

. . . . . . . . .

. . . . . . . . . . . . . . . . . . . . . . . .

. . . . . . . .